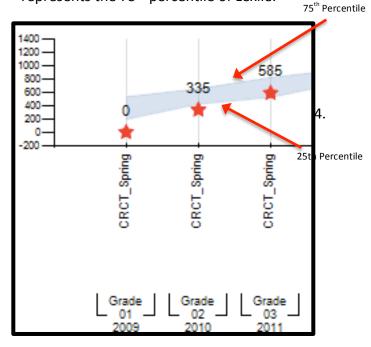

2. The chart shows the stretch Lexile range (between the 25<sup>th</sup> and 75<sup>th</sup> percentile) established for each grade level.

3. The bottom of the blue band represents the 25<sup>th</sup> percentile of Lexile, while the top of the blue band represents the 75<sup>th</sup> percentile of Lexile.

4. The student's Lexile level from each assessment is displayed with a red star.

For more information on Lexiles, see *Lexile Scores* and *Lexile Scores Additional Information* 5 Step documents.