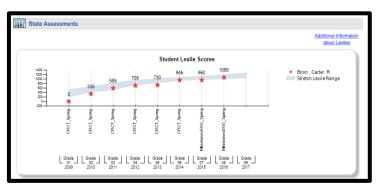

## Reading the Stretch Lexile Chart on the Student Profile Report

 Any available Lexile levels from state ELA EOG, Reading CRCT, 9<sup>th</sup> Grade Literature and/or American Literature EOC/EOCT are available on Student Profile Report on the Stretch Lexile Chart, located below Demographics and Attendance.

2. The chart shows the stretch Lexile range (between the 25<sup>th</sup> and 75<sup>th</sup> percentile) established for each grade level.

3. The bottom of the blue band represents the 25<sup>th</sup> percentile of Lexile, while the top of the blue band represents the 75<sup>th</sup> percentile of Lexile.

4. The student's Lexile level from each assessment is displayed with a red star.

For more information on Lexiles, see *Lexile Scores* and *Lexile Scores Additional Information* 5 Step documents.