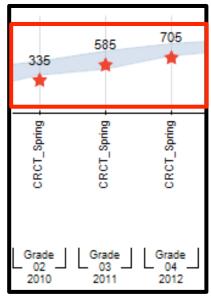

2. The chart shows the stretch Lexile range (between the 25<sup>th</sup> and 75<sup>th</sup> percentile) established for each grade level.

3. The bottom of the blue band represents the 25<sup>th</sup> percentile of Lexile, while the top of the blue band represents the 75<sup>th</sup> percentile of Lexile.

4. The student's Lexile level from each assessment is displayed with a red star.

For more information on Lexiles, see *Lexile Scores* and *Lexile Scores Additional Information* 5 Step documents.