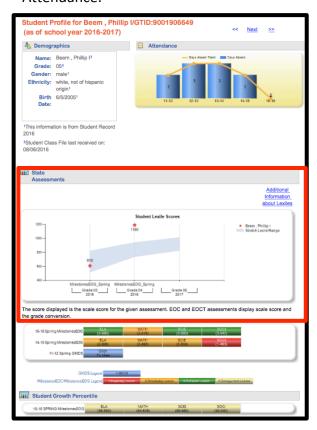

## Reading the Stretch Lexile Chart on the Student Profile Report

 Any available Lexile levels from state ELA EOG, Reading CRCT, 9<sup>th</sup> Grade Literature and/or American Literature EOC/EOCT are available on Student Profile Report on the Stretch Lexile Chart, located below Demographics and Attendance.

2. The chart shows the stretch Lexile range (between the 25<sup>th</sup> and 75<sup>th</sup> percentile) established for each grade level.

3. The bottom of the blue band represents the 25<sup>th</sup> percentile of Lexile, while the top of the blue band represents the 75<sup>th</sup> percentile of Lexile.

4. The student's Lexile level from each assessment is displayed with a red star.

For more information on Lexiles, see *Lexile Scores* and *Lexile Scores Additional Information* 5 Step documents.